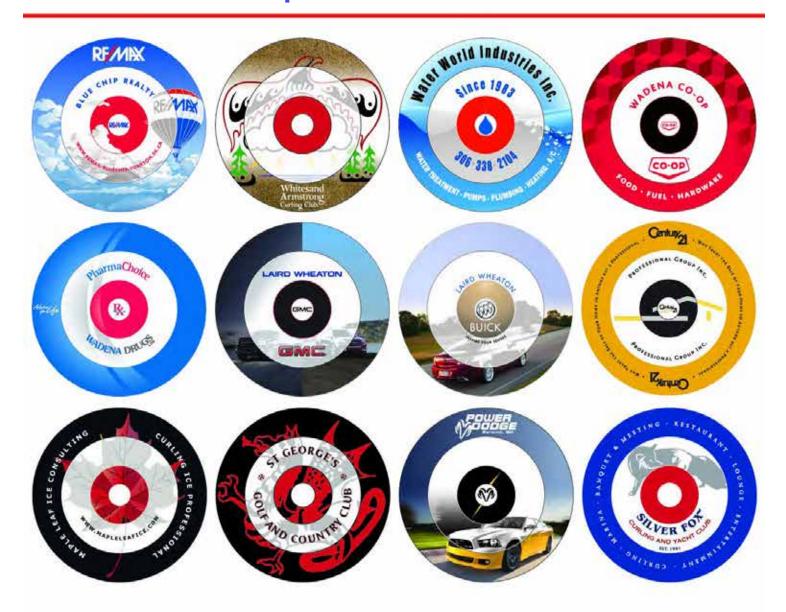

### Custom House Graphics\* - \$5,000 total for 3 years Sold Out

The goal of curling is to land rocks on the target, which is called the house. Your company's logo or product will be used to customize the 12 foot diameter rings that make the house. For 2 hours a game, curlers will be aiming for, sliding over, and looking at your customized design. Includes one Learn-to-Curl clinic for your organization (up to 24 people). Only 6 available!

## **Custom House Examples**