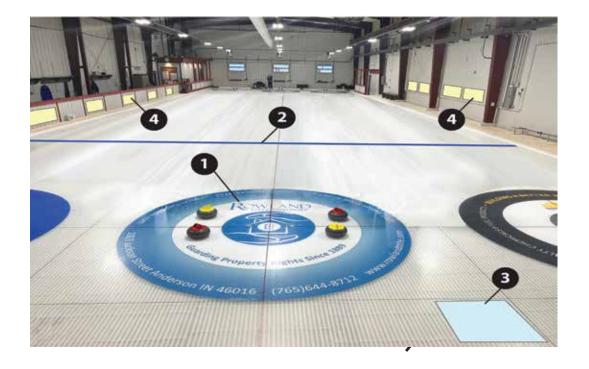

### **Location of Advertising**

- **1.** Custom house graphics
- **2.** Custom hogline graphics
- 3. In-ice logos
- 4. Wall signs