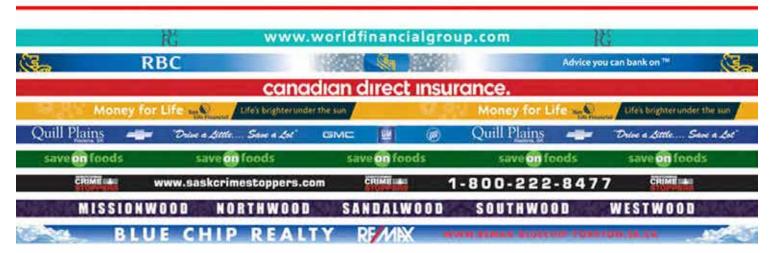

### Custom Hogline Graphics\* - \$3,000 total for 2 years

The hoglines are lines across the sheet at each end which delineate the playable area of the ice in front of the house. Players must release the rock before this line at the throwing and and rocks must completely clear this line to remain in play at the other end. This is a unique opportunity to sponsor all 6 hoglines on our three sheets of ice. Includes one Learn-to-Curl clinic for your organization (up to 24 people).

## **Custom Hogline Examples**