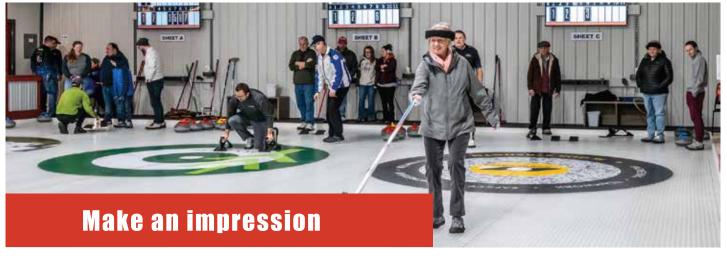

#### **IN-ICE ADVERTISING**

In-ice graphics, which are embedded directly into the ice surface, are eye-catching and are also be visible on the video screens in our lounge where members and guests can watch the action via close-circuit cameras.

#### **WALL SIGNAGE**

Wall signs will be visible to all players and anyone entering the club