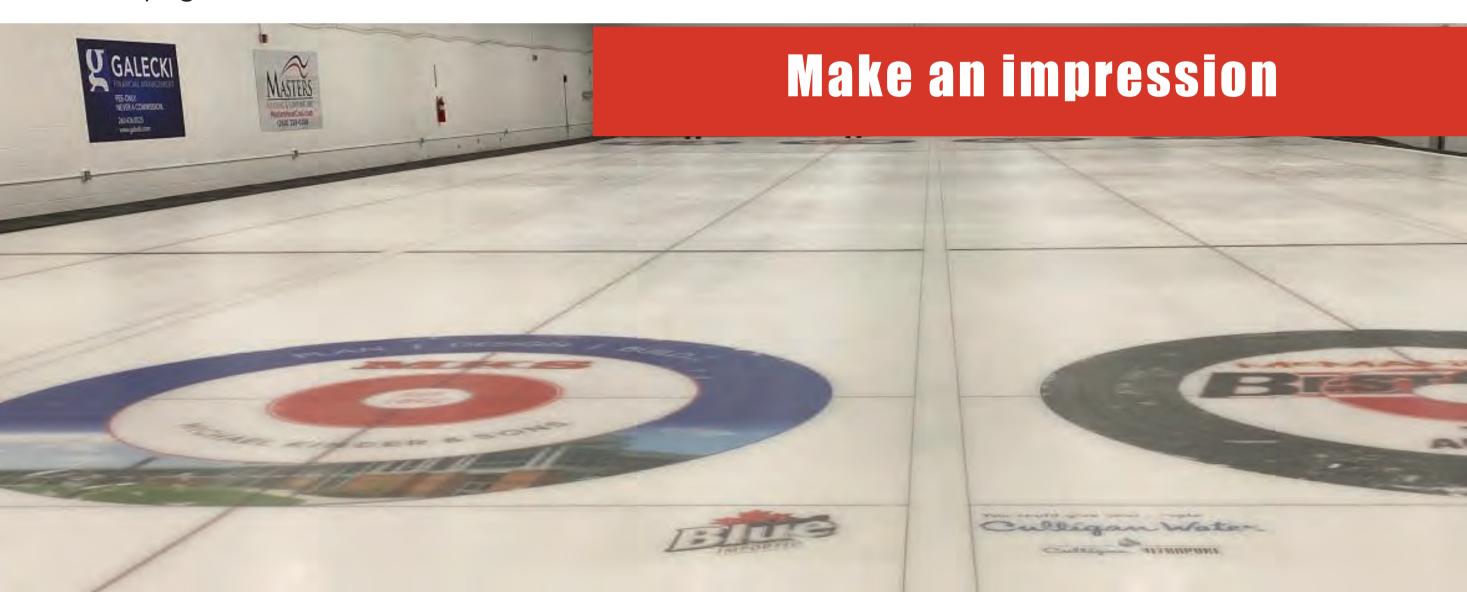

#### **IN-ICE ADVERTISING**

The first thing anyone looks at when they walk into the club is the ice. In-ice graphics, which are embedded directly into the ice surface, are eye-catching and will also be visible on the video screens in our lounge where members can watch the action via close-circuit cameras.

#### Custom House Graphics\* - \$5,000 Introductory Rate \$3,000 for 3 years

The goal of curling is to land rocks on the target, which is called the house. Your company's logo or product will be used to customize the 12 foot diameter rings that make the house. For 2 hours a game, curlers will be aiming for, sliding over, and looking at your customized design. Includes one Learn-to-Curl clinic for your organization (up to 24 people). Only 6 available!

In-Ice Logo\* - \$1,500 Introductory Rate \$1,000 for 3 years 24" x 48" in-ice logo located near the house

Wall Sign\* - \$2,000 Introductory Rate \$1,500 for 3 years 3x5 wall sign located on the walls adjacent to the ice surface